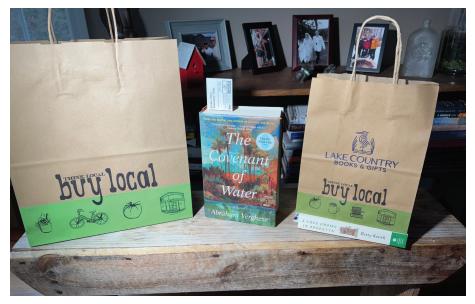

## Recycled Buy Local Shopping Bags

**Buy Local Townie - \$92** 12.5 x 6.5 x 14 (200/cs | 30 lbs.) 8.6

**Buy Local Cub - \$92** 8.6 x 4.3 x 10.25 (250/cs | 20 lbs.)

**Reusable Buy Local Tote** 15 x 7 x 15 - Matte Laminated (50/case - 14 lbs) 50 bags - \$3.75 each | 100 bags - \$3.45 each Add your logo - \$45 for 100 bags, \$100 for 300 bags