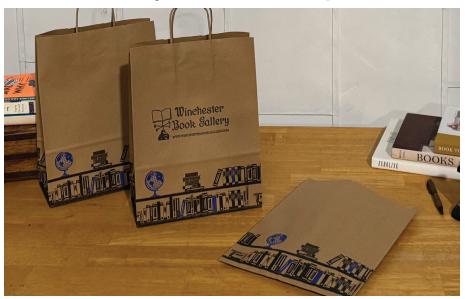

# Washable Kraft Paper Totes 13 x 8 x 15

Price each hot stamped with your logo

| 25     | 50     | 100+   |
|--------|--------|--------|
| \$9.25 | \$9.00 | \$8.50 |

One-time plate charge of \$88.00

This reusable bag has the look and feel of leather, though, in reality, it is a heavy weight Kraft Paper. An earth friendly bag with natural cotton handles. This bag is durable and washable. (Jack put one of these totes through a laundry cycle and it still looks great and is as functional as ever!)

## Custom Printing Your Bags

Custom Printing Fees 2 cases = \$85 per lot 3 or 4 cases = \$105 per lot 4+ cases = \$105 per thousand

Available ink colors: Black, Red, Dark Green, Light Green, Reflex Blue, Navy Blue, Gray, Teal, Burgundy, Orange, Brown