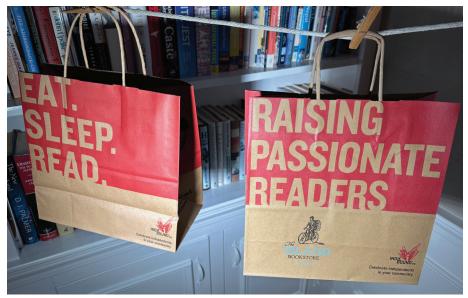

# Washable Kraft Paper Totes 13 x 8 x 15

Price each hot stamped with your logo

| 25     | 50     | 100+   |
|--------|--------|--------|
| \$9.25 | \$9.00 | \$8.50 |

One-time plate charge of \$88.00

This reusable bag has the look and feel of leather, though, in reality, it is a heavy weight Kraft Paper. An earth friendly bag with natural cotton handles. This bag is durable and washable. (Jack put one of these totes through a laundry cycle and it still looks great and is as functional as ever!)

Eat Sleep Read on one side/Peace Love Books on one side 500 bags per case 1.75mil

12 x 15 - \$98 (14 lbs) 15 x 18 + 4 - \$142 (21 lbs)

\*These bags will be coming down in price around May of 2025