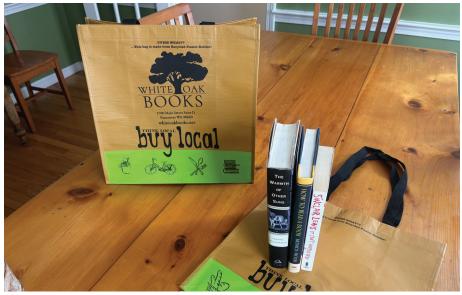

## Recycled Buy Local Shopping Bags

**Buy Local Townie - \$92** 12.5 x 6.5 x 14 (200/cs | 30 lbs.) 8.6

**Buy Local Cub - \$92** 8.6 x 4.3 x 10.25 (250/cs | 20 lbs.)

**Reusable Buy Local Tote** 15 x 7 x 15 - Matte Laminated (50/case - 14 lbs) 50 bags - \$3.75 each | 100 bags - \$3.45 each Add your logo - \$45 for 100 bags, \$100 for 300 bags