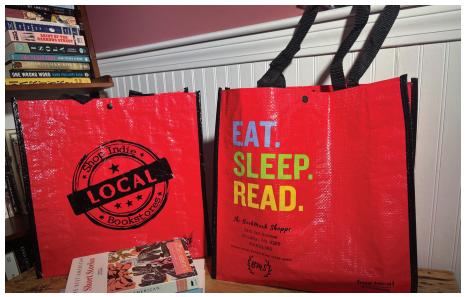

## Recycled Buy Local Shopping Bags

**Buy Local Townie - \$92** 12.5 x 6.5 x 14 (200/cs | 30 lbs.) 8.6

**Buy Local Cub - \$92** 8.6 x 4.3 x 10.25 (250/cs | 20 lbs.)

**Reusable Buy Local Tote** 15 x 7 x 15 - Matte Laminated (50/case - 14 lbs) 50 bags - \$3.75 each | 100 bags - \$3.45 each Add your logo - \$45 for 100 bags, \$100 for 300 bags

Eat Sleep Read on one side/Peace Love Books on one side 500 bags per case 1.75mil

12 x 15 - \$98 (14 lbs) 15 x 18 + 4 - \$142 (21 lbs)

\*These bags will be coming down in price around May of 2025