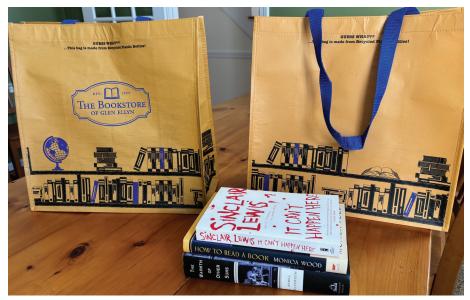

## Recycled Buy Local Shopping Bags

**Buy Local Townie - \$92** 12.5 x 6.5 x 14 (200/cs | 30 lbs.) 8.6

**Buy Local Cub - \$92** 8.6 x 4.3 x 10.25 (250/cs | 20 lbs.)

**Reusable Buy Local Tote** 15 x 7 x 15 - Matte Laminated (50/case - 14 lbs) 50 bags - \$3.75 each | 100 bags - \$3.45 each Add your logo - \$45 for 100 bags, \$100 for 300 bags

## Custom Printing Your Bags

Custom Printing Fees 2 cases = \$85 per lot 3 or 4 cases = \$105 per lot 4+ cases = \$105 per thousand

Available ink colors: Black, Red, Dark Green, Light Green, Reflex Blue, Navy Blue, Gray, Teal, Burgundy, Orange, Brown