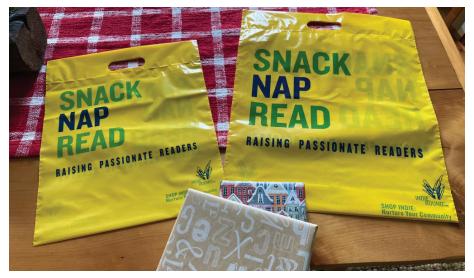

#### IndieBound ABA Plastic Bags

Yellow IndieBound ABA Plastic Bags Snack Nap Read on both sides 500 bags per case, 1.75mil 12 x 15 - \$108 (14 lbs) 15 x 18 + 4 - \$152 (21 lbs)

White IndieBound ABA Plastic Bags