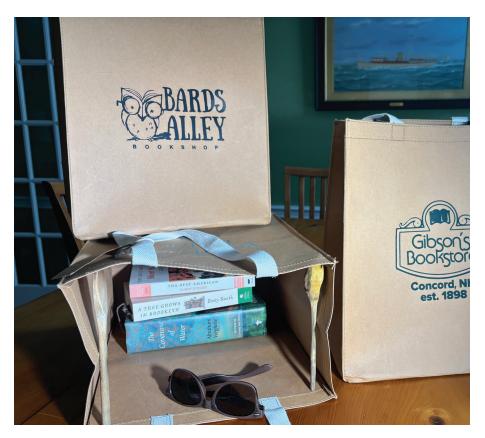

# Washable Kraft Paper Totes 13 x 8 x 15

Price each hot stamped with your logo

| 25     | 50     | 100+   |
|--------|--------|--------|
| \$9.25 | \$9.00 | \$8.50 |

One-time plate charge of \$88.00

This reusable bag has the look and feel of leather, though, in reality, it is a heavy weight Kraft Paper. An earth friendly bag with natural cotton handles. This bag is durable and washable. (Jack put one of these totes through a laundry cycle and it still looks great and is as functional as ever!)