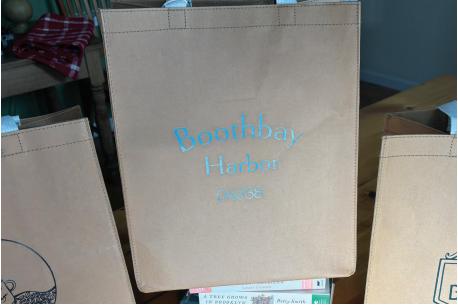

# Washable Kraft Paper Totes 13 x 8 x 15

Price each hot stamped with your logo

| 25     | 50     | 100+   |
|--------|--------|--------|
| \$9.25 | \$9.00 | \$8.50 |

One-time plate charge of \$88.00

This reusable bag has the look and feel of leather, though, in reality, it is a heavy weight Kraft Paper. An earth friendly bag with natural cotton handles. This bag is durable and washable. (Jack put one of these totes through a laundry cycle and it still looks great and is as functional as ever!)