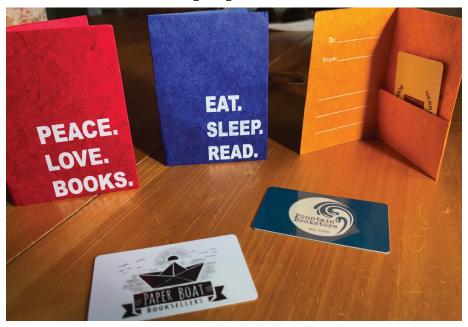

#### IndieBound Gift Card Folders \$29 per pack of 50

#### Custom Gift Cards

| Qty        | 250    | 500    | 1000   | 3000   | 5000   |
|------------|--------|--------|--------|--------|--------|
| Price Each | \$1.42 | \$0.95 | \$0.76 | \$0.48 | \$0.39 |

These custom printed gift cards can be encoded to work with your point of sale.

18" Paper Cutter - \$50

24" Paper Cutter - \$56