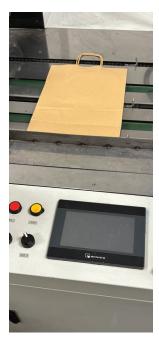

# The Bag Printing Process

We feed the bag into the press...

The bag passes through the rollers...

The bag comes out beautifully printed!