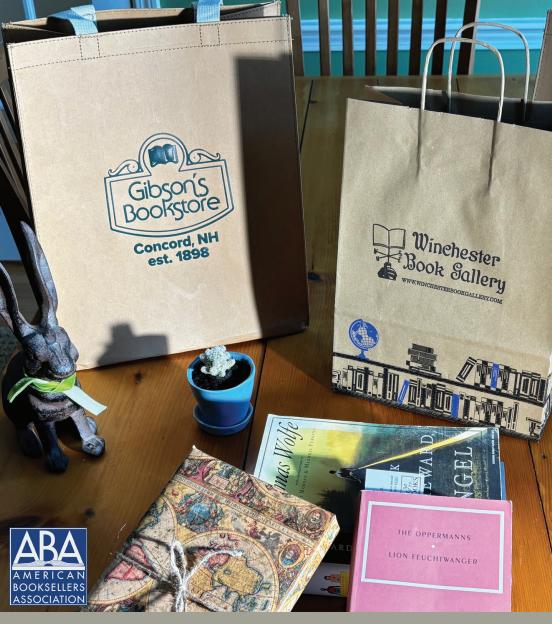

We have a new gift wrap offering for you called **Old World Map** which is featured on the cover photo. This is an elegant, handsome design that we believe will become an "indie bestseller". Featured prominently in this catalog are the **Kraft Paper Totes**. Introduced last year, this tote has been enthusiastically received and become a top seller. It is natural (paper!) and unpretentious, rugged and utilitarian, and, like leather, it becomes softer and better the more it is handled. Furthermore, it is like no other tote on the market!

# Washable Kraft Paper Totes 13 x 8 x 15

Price each hot stamped with your logo

| 25     | 50     | 100+   |
|--------|--------|--------|
| \$9.25 | \$9.00 | \$8.50 |

One-time plate charge of \$88.00

This reusable bag has the look and feel of leather, though, in reality, it is a heavy weight Kraft Paper. An earth friendly bag with natural cotton handles. This bag is durable and washable. (Jack put one of these totes through a laundry cycle and it still looks great and is as functional as ever!)