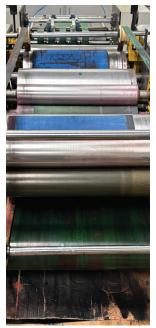

# The Bag Printing Process

We feed the bag into the press...

The bag passes through the rollers...

The bag comes out beautifully printed!