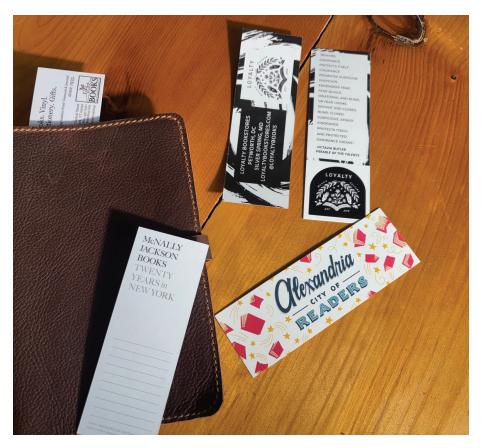

## **Custom Bookmarks**

2" x 6" - 14pt Heavy Cardstock 4-color offset printing 2 sided printing included

| Qty    | per 1000 | total | each |
|--------|----------|-------|------|
| 1,000  | \$175    | \$175 | 18¢  |
| 2,500  | \$144    | \$360 | 14¢  |
| 5,000  | \$73     | \$365 | 7¢   |
| 10,000 | \$64     | \$640 | 6¢   |